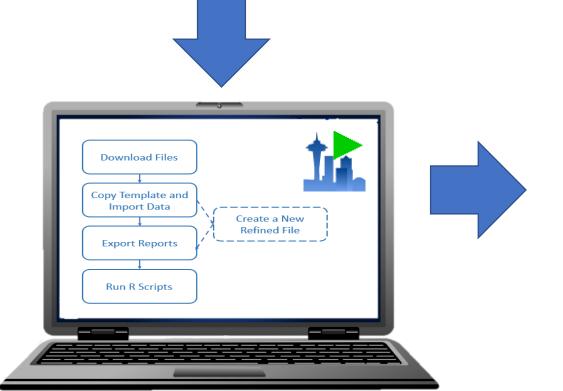

## Reprocessing Data With Skyline Batch

Download
Skyline Batch
Configuration
file from
PanoramaWeb

View the outputted Skyline file, CSV files, and PDFs

### Next Steps

- 1. Reprocess the Bruderer data using a downloaded Skyline Batch Configuration (.bcfg) file
- 2. Walk through creating the sharable Bruderer Skyline Batch configuration file ourselves