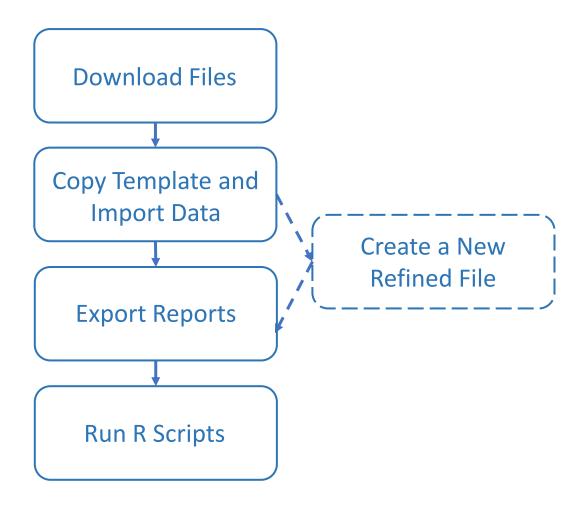

# Skyline Batch Workflow

## Reprocessing Data With Skyline Batch

Download
Skyline Batch
Configuration
file from
PanoramaWeb

View the outputted Skyline file, CSV files, and PDFs